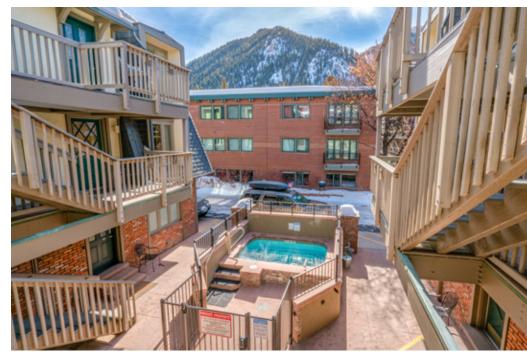

## **Property Description**

Chateau Chaumont has the perfect location in the downtown core and is just 100 yards from the Aspen Mountain Gondola, Aspen's world class shopping, dining, and skiing. The building's common courtyard has a wonderful and private community hot tub. This two-bedroom, two-bath condo features comfortable and attractive furniture. The unit offers a full kitchen with a breakfast bar, a wood-burning fireplace, a large living room with dining area, wireless internet, and a washer and dryer. This condo is considered family friendly. The complex has underground parking on a first come, first serve basis. The condo is just over 905 square feet.

## **Amenities**

- -LOCATION: ASPEN, CO
- -ADDRESS: 731 E. DURANT, APT. 12, ASPEN, CO
- -BEDROOMS: MASTER QUEEN, GUEST QUEEN
- -BEDROOMS: 2
- -BATHROOMS: 2
- -SQUARE FEET: 905
- -MAXIMUM GUESTS: 4
- -MOUNTAIN/TOWN VIEWS
- -WOODBURNING FIREPLACE
- -HIGH SPEED INTERNET
- -COMMUNITY HOTTUB AND COURTYARD
- -LAUNDRY
- -UNDERGROUND PARKING, 1ST COME 1ST SERVE
- -PETS ALLOWED WITH APPROVAL
- -FULL KITCHEN & DINING ROOM
- -WALKING DISTANCE TO GONDOLA AND TOWN
- -GROCERIES LESS THAN A BLOCK AWAY
- -OUTDOOR ACTIVITES GALORE