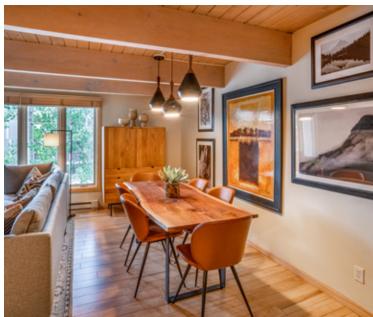

## **Property Description**

Chateau Chaumont has the perfect location in the downtown core and is just 100 yards from the Aspen Mountain Gondola, Aspen's world class shopping, dining, and skiing. The building's common courtyard has a wonderful and private community hot tub. This two-bedroom, two-bath condo features comfortable and attractive furniture. The unit offers a full kitchen with a breakfast bar, a wood-burning fireplace, a large living room with dining area, wireless internet, and a washer and dryer. This condo is considered family friendly. The complex has underground parking on a first come, first serve basis. The condo is just over 905 square feet.

## **Amenities**

- -LOCATION: ASPEN, CO
- -ADDRESS: 731 E. DURANT, APT. 12, ASPEN, CO
- -BEDROOMS: MASTER QUEEN, GUEST QUEEN
- -BEDROOMS: 2
- -BATHROOMS: 2
- -SQUARE FEET: 905
- -MAXIMUM GUESTS: 4
- -MOUNTAIN/TOWN VIEWS
- -WOODBURNING FIREPLACE
- -HIGH SPEED INTERNET
- -COMMUNITY HOTTUB AND COURTYARD
- -LAUNDRY
- -UNDERGROUND PARKING, 1ST COME 1ST SERVE
- -PETS ALLOWED WITH APPROVAL
- -FULL KITCHEN & DINING ROOM
- -WALKING DISTANCE TO GONDOLA AND TOWN
- -GROCERIES LESS THAN A BLOCK AWAY
- -OUTDOOR ACTIVITES GALORE