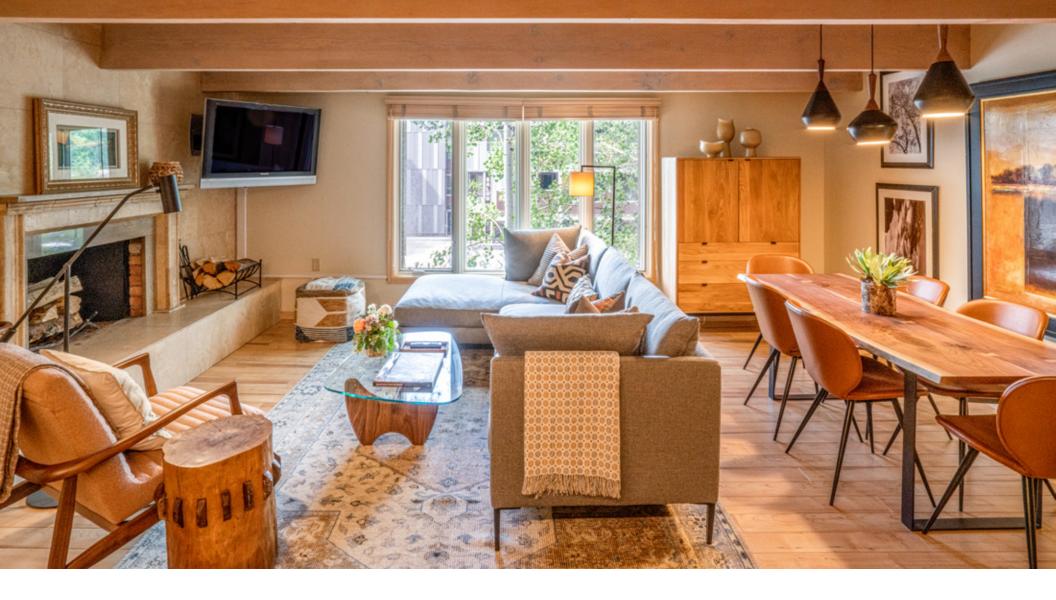

## **Property Description**

Chateau Chaumont has the perfect location in the downtown core and is just 100 yards from the Aspen Mountain Gondola, Aspen's world class shopping, dining, and skiing. The building's common courtyard has a wonderful and private community hot tub. This two-bedroom, two-bath condo features comfortable and attractive furniture. The unit offers a full kitchen with a breakfast bar, a wood-burning fireplace, a large living room with dining area, wireless internet, and a washer and dryer. This condo is considered family friendly. The complex has underground parking on a first come, first serve basis. The condo is just over 905 square feet.

## **Amenities**

- -LOCATION: ASPEN, CO
- -ADDRESS: 731 E. DURANT, APT. 12, ASPEN, CO
- -BEDROOMS: MASTER QUEEN, GUEST QUEEN
- -BEDROOMS: 2
- -BATHROOMS: 2
- -SQUARE FEET: 905
- -MAXIMUM GUESTS: 4
- -MOUNTAIN/TOWN VIEWS
- -WOODBURNING FIREPLACE
- -HIGH SPEED INTERNET
- -COMMUNITY HOTTUB AND COURTYARD
- -LAUNDRY
- -UNDERGROUND PARKING, 1ST COME 1ST SERVE
- -PETS ALLOWED WITH APPROVAL
- -FULL KITCHEN & DINING ROOM
- -WALKING DISTANCE TO GONDOLA AND TOWN
- -GROCERIES LESS THAN A BLOCK AWAY
- -OUTDOOR ACTIVITES GALORE