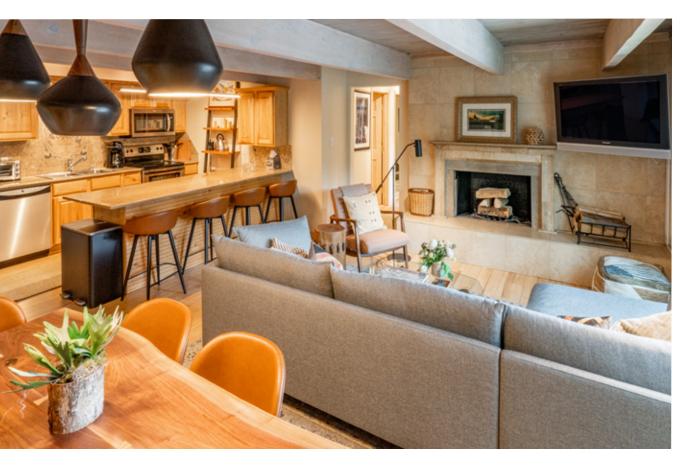

## **Property Description**

Chateau Chaumont has the perfect location in the downtown core and is just 100 yards from the Aspen Mountain Gondola, Aspen's world class shopping, dining, and skiing. The building's common courtyard has a wonderful and private community hot tub. This two-bedroom, two-bath condo features comfortable and attractive furniture. The unit offers a full kitchen with a breakfast bar, a wood-burning fireplace, a large living room with dining area, wireless internet, and a washer and dryer. This condo is considered family friendly. The complex has underground parking on a first come, first serve basis. The condo is just over 905 square feet.

## **Amenities**

- -LOCATION: ASPEN, CO
- -ADDRESS: 731 E. DURANT, APT. 12, ASPEN, CO
- -BEDROOMS: MASTER QUEEN, GUEST QUEEN
- -BEDROOMS: 2
- -BATHROOMS: 2
- -SQUARE FEET: 905
- -MAXIMUM GUESTS: 4
- -MOUNTAIN/TOWN VIEWS
- -WOODBURNING FIREPLACE
- -HIGH SPEED INTERNET
- -COMMUNITY HOTTUB AND COURTYARD
- -LAUNDRY
- -UNDERGROUND PARKING, 1ST COME 1ST SERVE
- -PETS ALLOWED WITH APPROVAL
- -FULL KITCHEN & DINING ROOM
- -WALKING DISTANCE TO GONDOLA AND TOWN
- -GROCERIES LESS THAN A BLOCK AWAY
- -OUTDOOR ACTIVITES GALORE