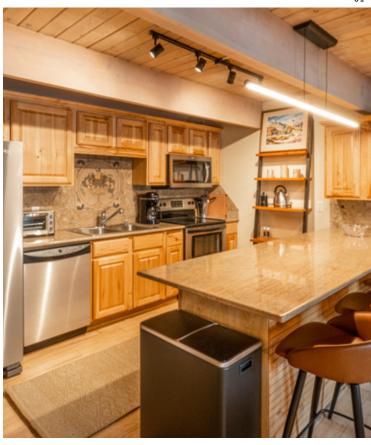

## **Property Description**

Chateau Chaumont has the perfect location in the downtown core and is just 100 yards from the Aspen Mountain Gondola, Aspen's world class shopping, dining, and skiing. The building's common courtyard has a wonderful and private community hot tub. This two-bedroom, two-bath condo features comfortable and attractive furniture. The unit offers a full kitchen with a breakfast bar, a wood-burning fireplace, a large living room with dining area, wireless internet, and a washer and dryer. This condo is considered family friendly. The complex has underground parking on a first come, first serve basis. The condo is just over 905 square feet.

## **Amenities**

- -LOCATION: ASPEN, CO
- -ADDRESS: 731 E. DURANT, APT. 12, ASPEN, CO
- -BEDROOMS: MASTER QUEEN, GUEST QUEEN
- -BEDROOMS: 2
- -BATHROOMS: 2
- -SQUARE FEET: 905
- -MAXIMUM GUESTS: 4
- -MOUNTAIN/TOWN VIEWS
- -WOODBURNING FIREPLACE
- -HIGH SPEED INTERNET
- -COMMUNITY HOTTUB AND COURTYARD
- -LAUNDRY
- -UNDERGROUND PARKING, 1ST COME 1ST SERVE
- -PETS ALLOWED WITH APPROVAL
- -FULL KITCHEN & DINING ROOM
- -WALKING DISTANCE TO GONDOLA AND TOWN
- -GROCERIES LESS THAN A BLOCK AWAY
- -OUTDOOR ACTIVITES GALORE