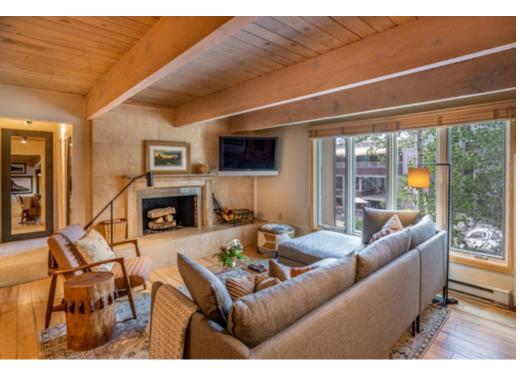

## **Property Description**

Chateau Chaumont has the perfect location in the downtown core and is just 100 yards from the Aspen Mountain Gondola, Aspen's world class shopping, dining, and skiing. The building's common courtyard has a wonderful and private community hot tub. This two-bedroom, two-bath condo features comfortable and attractive furniture. The unit offers a full kitchen with a breakfast bar, a wood-burning fireplace, a large living room with dining area, wireless internet, and a washer and dryer. This condo is considered family friendly. The complex has underground parking on a first come, first serve basis. The condo is just over 905 square feet.

## **Amenities**

- -LOCATION: ASPEN, CO
- -ADDRESS: 731 E. DURANT, APT. 12, ASPEN, CO
- -BEDROOMS: MASTER QUEEN, GUEST QUEEN
- -BEDROOMS: 2
- -BATHROOMS: 2
- -SQUARE FEET: 905
- -MAXIMUM GUESTS: 4
- -MOUNTAIN/TOWN VIEWS
- -WOODBURNING FIREPLACE
- -HIGH SPEED INTERNET
- -COMMUNITY HOTTUB AND COURTYARD
- -LAUNDRY
- -UNDERGROUND PARKING, 1ST COME 1ST SERVE
- -PETS ALLOWED WITH APPROVAL
- -FULL KITCHEN & DINING ROOM
- -WALKING DISTANCE TO GONDOLA AND TOWN
- -GROCERIES LESS THAN A BLOCK AWAY
- -OUTDOOR ACTIVITES GALORE